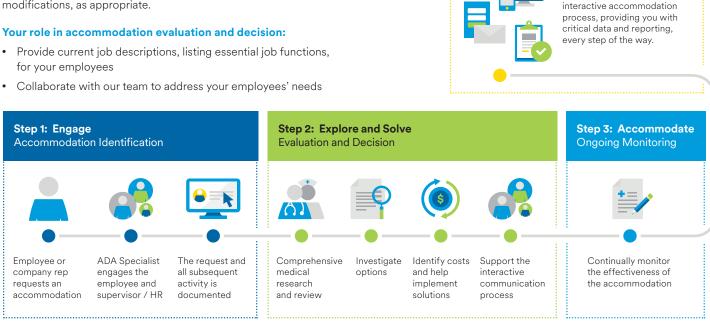

#### Step 1: Engage

The process may begin with the employee requesting an accommodation, or a supervisor or HR professional may identify a need for an accommodation, under the ADA. In either case, the request initiates an informal dialogue to determine whether an accommodation is needed.

#### Your role in accommodation identification:

- Encourage ongoing, open communication among employees and their managers through the whole process to ensure success for
- Direct your employee or their supervisor to contact MetLife's ADA Workforce Solutions team. We'll take it from there

## Step 2: Explore and Solve

Our team works with your employees and their health care providers to gather medical information, consider its impact to essential job functions and identify possible accommodations. Clinical and vocational rehabilitation professionals provide insights and ideas for job, work site, equipment or schedule changes, and other modifications, as appropriate.

#### Your role in accommodation evaluation and decision:

- for your employees

# **Step 3: Accommodate and Monitor**

Once an accommodation decision is made, our team will guide the implementation and provide all necessary documentation. We will continue to monitor the ongoing effectiveness of the accommodation selected, until a reasonable resolution is achieved. Additional support is available to employees and supervisors, as needed.

### Your role in monitoring the accommodation:

- Ensure supervisors and HR teams remain supportive of your employees
- Incorporate training for all employees in recognizing ADA accommodation possibilities